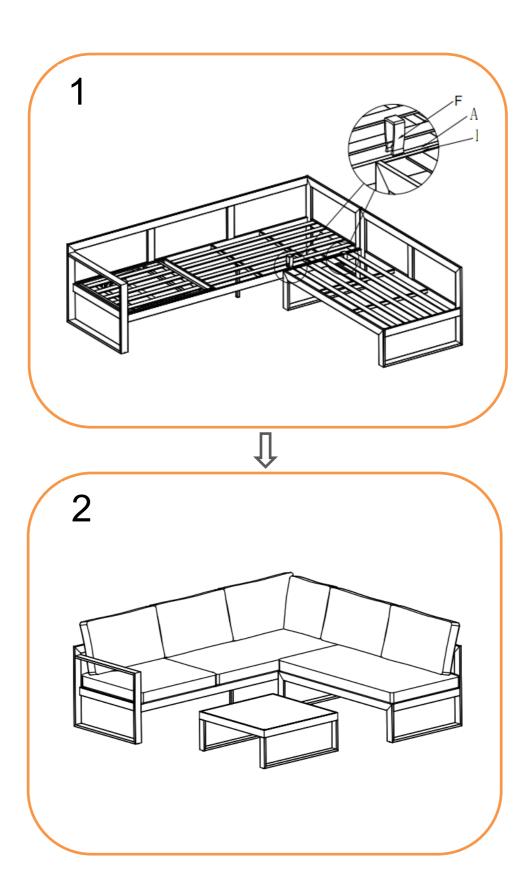

# **ASSEMBLY STEPS FOR CONNECTING SOFAS:**

- 1. Turn the sofa (A) ad (B) upside down on a soft clean surface
- 2. With 2 brackets (F) position over the section that adjoin parts (A) and (B)
- 3. Turn Sofa over and place in desired position.
- 4. Place seat cushions (C and E) and back cushions(D) on the sofa

| Component's 69014012 |               |             |     |           | Fixings    |               |             |     |          |
|----------------------|---------------|-------------|-----|-----------|------------|---------------|-------------|-----|----------|
| Parts List           | Parts Picture | Description | QTY | Part no   | Parts list | Parts Picture | Description | QTY | Part no. |
| A                    |               | Sofa A      | 1   | 69014012A |            |               |             |     |          |
| В                    |               | Sofa B      | 1   | 69014012B |            |               |             |     |          |
| С                    |               | bracket     | 2   | 2002187   |            |               |             |     |          |
|                      |               |             |     |           |            |               |             |     |          |