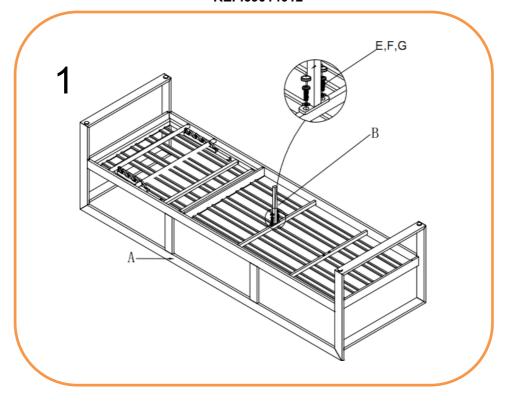

#### **ASSEMBLY STEPS FOR SOFA A:**

- 1. Turn the sofa (A) upside down on a soft clean surface
- 2. LOOSELY attach assembled middle leg section(B) to Sofa(A) with bolts (E) and big flat washers (F) using Spanner (H) DO NOT TIGHTEN THE BOLTS AT THIS STAGE
- 3. Tighten all bolts using Allen key (H) one by one being careful not to over tighten any as this will cause the thread to become damaged
- 4. Place Nut caps (G) on all visible bolts (E)
- 5. Turn Sofa over and place in desired position.
- 6. Place seat cushion(C) and back cushions(D) on the sofa seat

# For more information regarding maintenance of your furniture and to register your warranty, please visit www.hartmanuk.com

| Component's |               |             |     |           | Fixings    |               |                     |     |          |
|-------------|---------------|-------------|-----|-----------|------------|---------------|---------------------|-----|----------|
| Parts List  | Parts Picture | Description | QTY | Part no   | Parts list | Parts Picture | Description         | QTY | Part no. |
| A           |               | Sofa        | 1   | 69014012A | С          |               | M6*20 bolts         | 2   | 1017162  |
|             |               |             |     |           | D          |               | Big Flat<br>washers | 2   | 1061162  |
| В           |               | Middle Leg  | 1   | 69014012B | E          |               | Flat Nut<br>Cap     | 2   | 2002170  |
|             |               |             |     |           | F          |               | Allen Key           | 1   | 2002191  |
|             |               |             |     |           |            |               |                     |     |          |