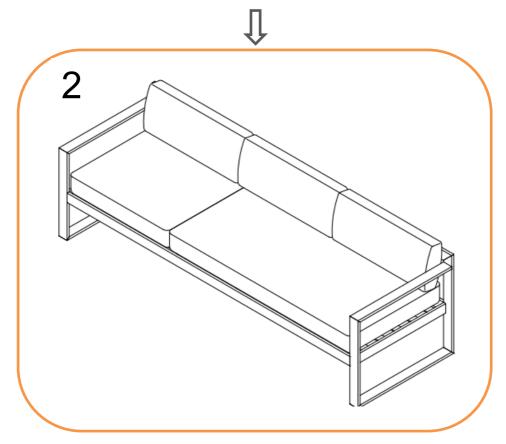

#### **ASSEMBLY STEPS FOR SOFA A:**

- 1. Turn the sofa (A) upside down on a soft clean surface
- 2. LOOSELY attach assembled middle leg section(B) to Sofa(A) with bolts (E) and big flat washers (F) using Spanner (H) DO NOT TIGHTEN THE BOLTS AT THIS STAGE
- 3. Tighten all bolts using Allen key (H) one by one being careful not to over tighten any as this will cause the thread to become damaged
- 4. Place Nut caps (G) on all visible bolts (E)
- 5. Turn Sofa over and place in desired position.
- 6. Place seat cushion(C) and back cushions(D) on the sofa seat